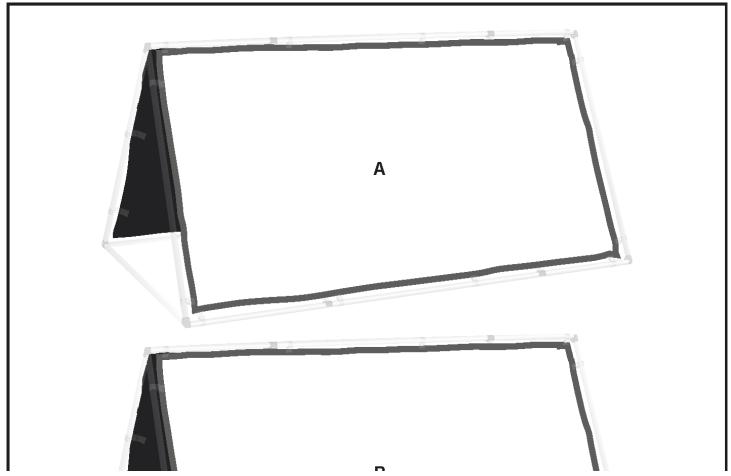

## **Branding Options:**

| Position | Branding Method (Branding Code) | No. of Colours | Dimension                 |
|----------|---------------------------------|----------------|---------------------------|
| А        | Digital Display (DD)            | Full Colour    | 3010mm wide x 1010mm high |
|          |                                 |                | •                         |

| - |   |                      |             | ,                         |
|---|---|----------------------|-------------|---------------------------|
|   | В | Digital Display (DD) | Full Colour | 3010mm wide x 1010mm high |